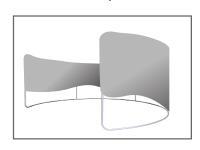

#### Step 3

Continue to connect the poles illustrated in the image below.

#### Step 4

With the zipper at the bottom, drape the Graphic (6) over the hardware and zip closed.