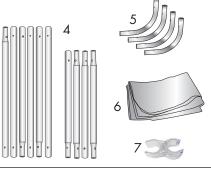

#### **Product Parts**

- 1 5pc Top Curved Pole
- 2 5pc Bottom Curved Pole
- 3 Vertical Center Poles (x6)
- 4 Vertical End Poles (x4)
- 5 Curved Corners (x4)
- 6 Graphic
- 7 Plastic Hinge Connector

#### Step 1

Begin by removing all parts from the carry case and place on a clean, flat surface. Ensure you have all the components listed above.