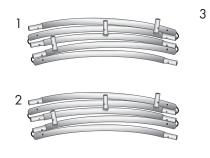

#### **Product Parts**

- 1 5pc Top Curved Pole
- 2 5pc Bottom Curved Pole
- 3 Vertical Center Poles (x6)
- 4 Vertical End Poles (x4)
- 5 Curved Corners (x4)
- 6 Graphic
- 7 Plastic Hinge Connector

#### Step 2

Assemble all the poles by connecting the corresponding numbers together while pressing the snap button as shown.