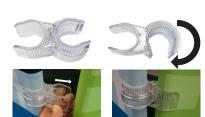

# Plastic Hinge Connector

Used to connect all Eurofit Displays with 1.25" Diameter Poles.