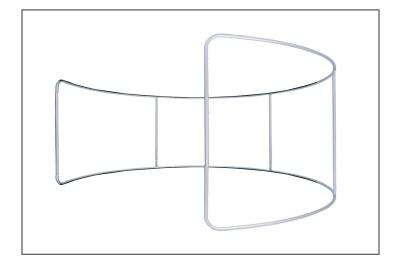

## **Eurofit Bay**

#### **Product Parts**

- 1 5pc Top Curved Pole
- 2 5pc Bottom Curved Pole
- 3 Vertical Center Poles (x6)
- 4 Vertical End Poles (x4)
- 5 Curved Corners (x4)
- 6 Graphic
- 7 Plastic Hinge Connector







### **Display Set-Up**

#### Step 1

Begin by removing all parts from the carry case and place on a clean, flat surface. Ensure you have all the components listed above.

#### Step 3

Continue to connect the poles illustrated in the image below.



#### Step 2

Assemble all the poles by connecting the corresponding numbers together while pressing the snap button as shown.



#### Step 4

With the zipper at the bottom, drape the Graphic (6) over the hardware and zip closed.





# Plastic Hinge Connector

Used to connect all Eurofit Displays with 1.25" Diameter Poles.



#### **Storage & Care**

Place all product parts into Carry Case and store in a cool dry location. Recommended for indoor use only. Machine wash on gentle cycle using mild detergent. Tumble Dry No Heat. Do NOT dry clean, Do NOT Iron.