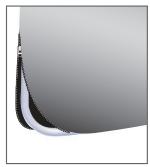

#### Step 4

With the zipper at the bottom, drape the Graphic (6) over the hardware and zip closed.